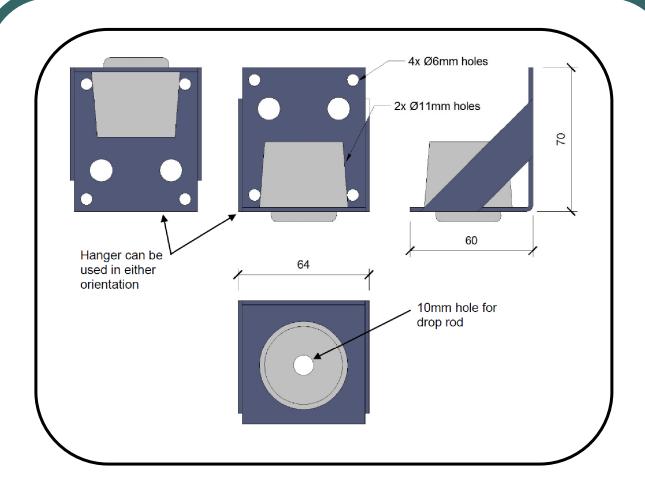

Mason U.K. Ltd. Unit 6 Abbey Business Park Monks Walk Farnham, Surrey GU9 8HT

Phone: 01252 716610 Fax: 01252 716630 F-mail: info@mason-uk

E-mail: info@mason-uk-co.uk Web: www.mason-uk.co.uk

|               | Durometer                           | Max rated Capacity<br>(kg) | Max rated deflection (mm) | Rated natural frequency<br>(Hz) |
|---------------|-------------------------------------|----------------------------|---------------------------|---------------------------------|
| HDSM-A-Black  | 30                                  | Up to 20                   | 5                         | 8                               |
| HDSM-A-Green  | 40                                  | 14-34                      | 5                         | 8                               |
| HDSM-A-Red    | 50                                  | 27-57                      | 5                         | 8                               |
| HDMS-X-Spring | Please call to discuss requirements |                            |                           |                                 |