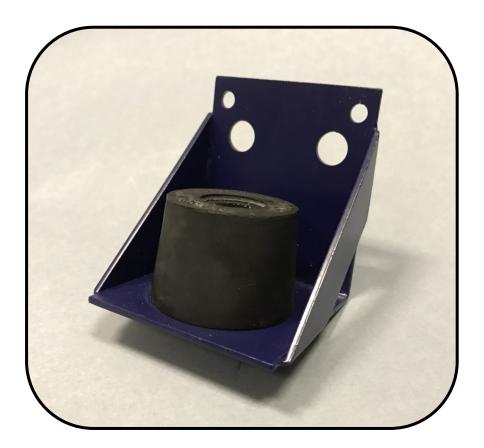

# HDSM-A SIDE MOUNT CEILING HANGER

- Allows for compact suspended ceiling installations.
- The hangers can support ceiling weights of up to 57kg per hanger.
- The rubber elements can provide up to 5mm deflection, providing acoustic isolation down to 8Hz.
- The hanger can be fitted with a metal spring for increased isolation.
- Can be used upside-down to resiliently hang joists from the soffit.