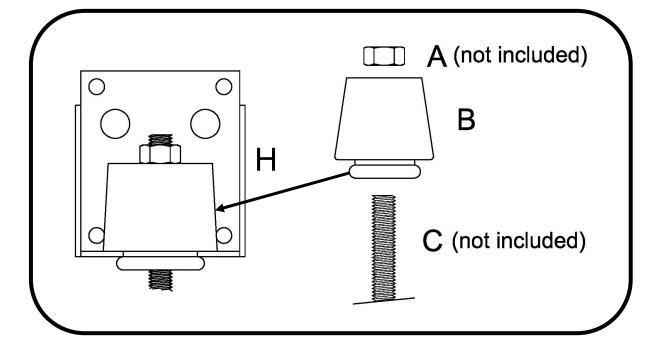

### Typical Installation for Mason HDSM-X Series Spring Hangers

- **A.** Self-locking nut (not supplied)
- B. LDS Rubber Element
- C. Drop Rod (not included)
- H. Mason Hanger Box
- J. Ceiling Joist or similar