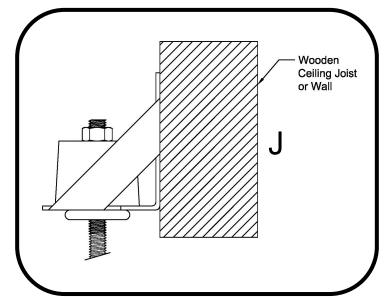

#### Installation instructions:

- Fix the hanger box to side of wooden ceiling joist or suspend the hanger from the soffit using appropriate fixings (not included)..
- Assemble the hanger as above.
- Install the ceiling system in the normal way.

Ensure locknuts are used throughout.

Mason U.K. Ltd. Unit 6 Abbey Business Park Monks Walk Farnham, Surrey GU9 8HT

Phone: 01252 716610 Fax: 01252 716630 E-mail: info@mason-uk-co.uk Web: www.mason-uk.co.uk Rods and nuts not included